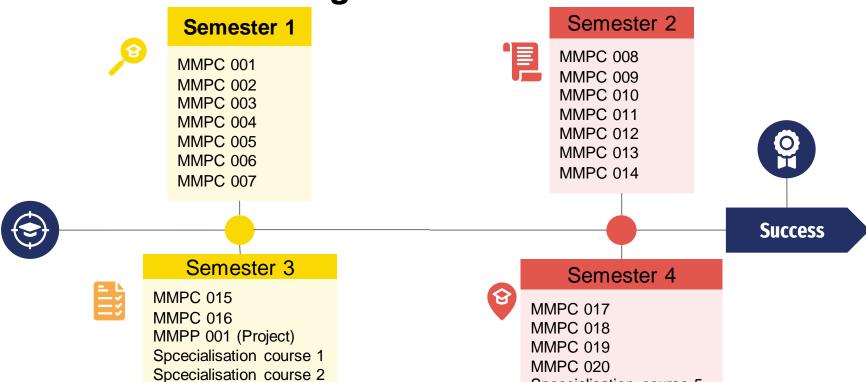

### **Programme Structure**

Specialisation course 3

Specialisation course 4

Specialisation course 5

Specialisation course 6

Specialisation course 7

| <b>⊘</b> | Course code      |             | Course Title                         | Credit<br>Weightage |
|----------|------------------|-------------|--------------------------------------|---------------------|
| <b>⊘</b> | MMPC-001         |             | Management Functions And Behaviour   | 4                   |
| <b>⊘</b> | MMPC -002        | <u>-41</u>  | Management Of Human Resources        | 4                   |
| <b>⊘</b> | MMPC -003        | <b>₫</b>    | Business Environment                 | 4                   |
| <b>Ø</b> | <i>MMPC -004</i> | ()          | Accounting For Managers(New)         | 4                   |
| <b>⊘</b> | MMPC -005        | <b>\$</b> ≅ | Management Of Machines And Materials | 4                   |
| <b>⊘</b> | MMPC -006        |             | Marketing For Managers               | 4                   |
| <b>Ø</b> | MMPC-007         |             | Business Communication (New)         | 4                   |

| <b>⊘</b> | Course code |            | Course Title                                      | Credit<br>Weightage |
|----------|-------------|------------|---------------------------------------------------|---------------------|
| <b>⊘</b> | MMPC -008   |            | Information Systems For Managers                  | 4                   |
| <b>⊘</b> | MMPC -009   | 150        | Quantitative Analysis For Managerial Applications | 4                   |
| <b>⊘</b> | MMPC-010    | 8          | Managerial Economics                              | 4                   |
| <b>⊘</b> | MMPC-011    | <u>~</u>   | Social Process and Behavioural Issues             | 4                   |
| <b>⊘</b> | MMPC-012    | <b>登</b> 些 | Strategic Management                              | 4                   |
| <b>⊘</b> | MMPC-013    |            | Business Laws (New)                               | 4                   |
| <b>Ø</b> | MMPC-014    |            | Financial Management                              | 4                   |

| <b>Ø</b> | Course code |            | Course Title                                                                | Credit<br>Weightage |
|----------|-------------|------------|-----------------------------------------------------------------------------|---------------------|
| <b>②</b> |             |            | CORE COURSES                                                                |                     |
| <b>⊘</b> | MMPC -015   | <u> </u>   | Research Methodology for Management Decisions                               | 4                   |
| <b>⊘</b> | MMPC -016   | 8          | International Business Management                                           | 4                   |
| <b>⊘</b> | MMPP-001    | <u>.</u>   | Project Course                                                              | 8                   |
| <b>Ø</b> |             | <b>登</b> 些 | Specialisation Courses (any 4 from any one of the areas of specialisation): |                     |
| <b>©</b> |             | <u> </u>   |                                                                             | 4                   |
| •        |             |            |                                                                             | 4                   |
| <b>©</b> |             | 8          |                                                                             | 4                   |
| <b>Ø</b> |             | 食!         |                                                                             | 4                   |

| <b>⊘</b> | Course code |              | Course Title                                                                | Credit<br>Weightage |
|----------|-------------|--------------|-----------------------------------------------------------------------------|---------------------|
| <b>⊘</b> |             |              | CORE COURSES                                                                |                     |
| <b>⊘</b> | MMPC -017   | 3            | Advanced Strategic Management                                               | 4                   |
| <b>Ø</b> | MMPC -018   | 상            | Entrepreneurship (New)                                                      | 4                   |
| <b>©</b> | MMPC-019    | <u>.</u>     | Total Quality Management                                                    | 4                   |
| <b>②</b> | MMPC-020    | <b>登</b>     | Business Ethics (New)                                                       | 4                   |
| <b>Ø</b> |             | <u> </u>     | Specialisation Courses (any 3 from any one of the areas of specialisation): |                     |
| •        |             |              |                                                                             | 4                   |
| <b>②</b> |             | <b>&amp;</b> |                                                                             | 4                   |
| <b>②</b> |             | 登当           |                                                                             | 4                   |
|          |             | Ī            | Total no. Of Credits in the programme (28+28+32+28)                         | 116                 |