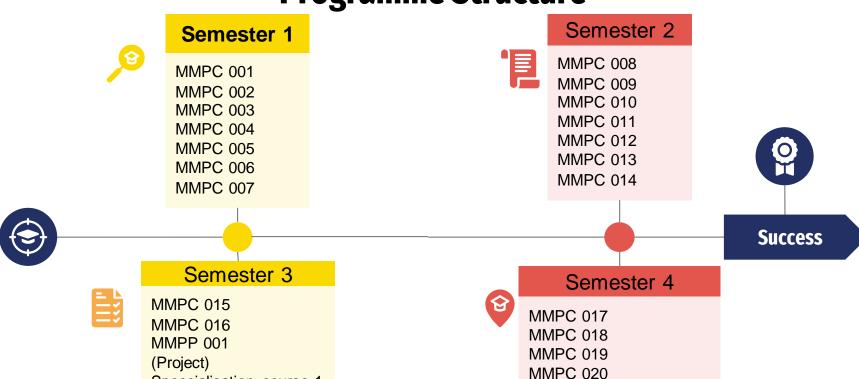

### **Programme Structure**

Specialisation course 5

Specialisation course 6

Specialisation course 7

Specialisation course 1

Specialisation course 2

Specialisation course 3

Specialisation course 4

| <b>⊘</b> | Course code      |             | Course Title                         | Credit<br>Weightage |
|----------|------------------|-------------|--------------------------------------|---------------------|
| <b>⊘</b> | MMPC-001         |             | Management Functions And Behaviour   | 4                   |
| <b>⊘</b> | MMPC -002        | <u>-41</u>  | Management Of Human Resources        | 4                   |
| <b>⊘</b> | MMPC -003        | <b>₫</b>    | Business Environment                 | 4                   |
| <b>Ø</b> | <i>MMPC -004</i> | ()          | Accounting For Managers(New)         | 4                   |
| <b>⊘</b> | MMPC -005        | <b>\$</b> ≅ | Management Of Machines And Materials | 4                   |
| <b>⊘</b> | MMPC -006        |             | Marketing For Managers               | 4                   |
| <b>Ø</b> | MMPC-007         |             | Business Communication (New)         | 4                   |

| <b>⊘</b> | Course code |            | Course Title                                      | Credit<br>Weightage |
|----------|-------------|------------|---------------------------------------------------|---------------------|
| <b>⊘</b> | MMPC -008   |            | Information Systems For Managers                  | 4                   |
| <b>⊘</b> | MMPC -009   | 150        | Quantitative Analysis For Managerial Applications | 4                   |
| <b>⊘</b> | MMPC-010    | 8          | Managerial Economics                              | 4                   |
| <b>⊘</b> | MMPC-011    | <u>~</u>   | Social Process and Behavioural Issues             | 4                   |
| <b>⊘</b> | MMPC-012    | <b>登</b> 些 | Strategic Management                              | 4                   |
| <b>⊘</b> | MMPC-013    |            | Business Laws (New)                               | 4                   |
| <b>Ø</b> | MMPC-014    |            | Financial Management                              | 4                   |

| <b>Ø</b> | Course code |            | Course Title                                                                | Credit<br>Weightage |
|----------|-------------|------------|-----------------------------------------------------------------------------|---------------------|
| <b>②</b> |             |            | CORE COURSES                                                                |                     |
| <b>⊘</b> | MMPC -015   | <u> </u>   | Research Methodology for Management Decisions                               | 4                   |
| <b>⊘</b> | MMPC -016   | 8          | International Business Management                                           | 4                   |
| <b>⊘</b> | MMPP-001    | <u>.</u>   | Project Course                                                              | 8                   |
| <b>Ø</b> |             | <b>登</b> 些 | Specialisation Courses (any 4 from any one of the areas of specialisation): |                     |
| <b>©</b> |             | <u> </u>   |                                                                             | 4                   |
| •        |             |            |                                                                             | 4                   |
| <b>©</b> |             | 8          |                                                                             | 4                   |
| <b>Ø</b> |             | 食!         |                                                                             | 4                   |

| <b>⊘</b> | Course code |              | Course Title                                                                | Credit<br>Weightage |
|----------|-------------|--------------|-----------------------------------------------------------------------------|---------------------|
| <b>⊘</b> |             |              | CORE COURSES                                                                |                     |
| <b>⊘</b> | MMPC -017   | 3            | Advanced Strategic Management                                               | 4                   |
| <b>Ø</b> | MMPC -018   | 상            | Entrepreneurship (New)                                                      | 4                   |
| <b>©</b> | MMPC-019    | <u>.</u>     | Total Quality Management                                                    | 4                   |
| <b>②</b> | MMPC-020    | <b>登</b>     | Business Ethics (New)                                                       | 4                   |
| <b>Ø</b> |             | <u> </u>     | Specialisation Courses (any 3 from any one of the areas of specialisation): |                     |
| •        |             |              |                                                                             | 4                   |
| <b>②</b> |             | <b>&amp;</b> |                                                                             | 4                   |
| <b>②</b> |             | 登当           |                                                                             | 4                   |
|          |             | Ī            | Total no. Of Credits in the programme (28+28+32+28)                         | 116                 |