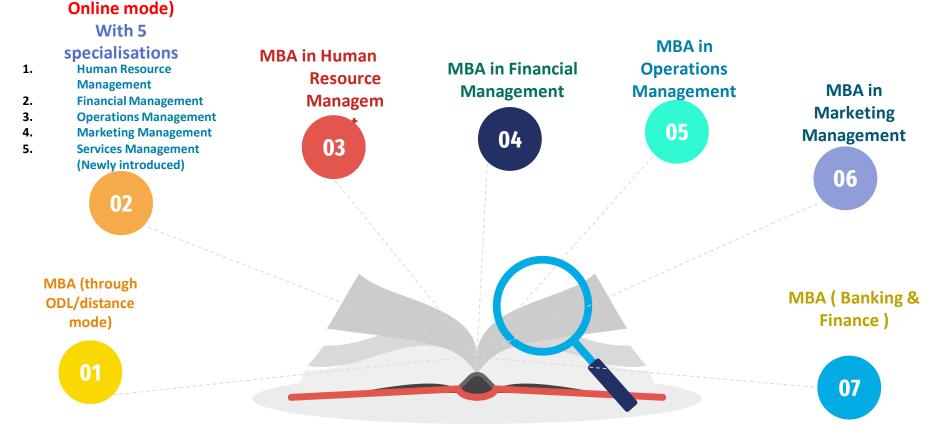

## 7 MBA Programmes

MBA(through

# List of Area-wise Specialization Courses (7 Courses to be selected, four in 3<sup>rd</sup> and three in 4<sup>th</sup> Semester): HUMAN RESOURCE MANAGEMENT SPECIALISATION

| Course code | Course Title                                  |  |  |  |
|-------------|-----------------------------------------------|--|--|--|
| MMPH-001    | Organisational Design, Development and Change |  |  |  |
| MMPH-002    | Human Resource Development                    |  |  |  |
| MMPH-003    | Human Resource Planning                       |  |  |  |
| MMPH-004    | Industrial Relations                          |  |  |  |
| MMPH-005    | Managing Change in Organisations              |  |  |  |
| MMPH-006    | Organisational Dynamics                       |  |  |  |
| MMPH-007    | Compensation and Reward Management            |  |  |  |
| MMPH-008    | Labour Laws                                   |  |  |  |
| MMPH-009    | International Human Resource Management       |  |  |  |

# List of Area-wise Specialization Courses (7 Courses to be selected, four in 3<sup>rd</sup> and three in 4<sup>th</sup> Semester); FINANCIAL MANAGEMENT SPECIALISATION

| Course code | Course Title                               |  |  |
|-------------|--------------------------------------------|--|--|
| MMPF-001    | Working Capital Management                 |  |  |
| MMPF-002    | Capital Investment and Financing Decision  |  |  |
| MMPF-003    | Management Control Systems                 |  |  |
| MMPF-006    | Management of Financial Services           |  |  |
| MMPF-007    | Equity Markets                             |  |  |
| MMPF-004    | Security Analysis and Portfolio Management |  |  |
| MMPF-005    | International Financial Management         |  |  |
| MMPF-008    | Equity Derivatives                         |  |  |
| MMPF-009    | Commodity Markets                          |  |  |
| MMPF-010    | Currency and Debt Markets                  |  |  |
| MMPF-011    | Management of Insurance Services           |  |  |

# List of Area-wise Specialization Courses (7 Courses to be selected, four in 3<sup>rd</sup> and three in 4<sup>th</sup> Semester) OPERATIONS MANAGEMENT SPECIALISATION

| Course code | Course Title                          |  |  |  |
|-------------|---------------------------------------|--|--|--|
| MMPO-001    | Operations Research                   |  |  |  |
| MMPO-002    | Project Management                    |  |  |  |
| MMPO-003    | Production/ Operations Management     |  |  |  |
| MMPO-005    | Logistics and Supply Chain Management |  |  |  |
| MMPO-004    | Management Information System         |  |  |  |
| MMPO-006    | Material Management                   |  |  |  |
| MMPO-507    | Maintenance Management                |  |  |  |
| MMPO-508    | Management of R&D and Innovation      |  |  |  |
| MMPO-509    | International Logistics Management    |  |  |  |

# List of Area-wise Specialization Courses (7 Courses to be selected, four in 3<sup>rd</sup> and three in 4<sup>th</sup> Semester) MARKETING MANAGEMENT SPECIALISATION

| Course code | Course Title                                          |  |  |  |
|-------------|-------------------------------------------------------|--|--|--|
| MMPM-001    | Consumer Behaviour                                    |  |  |  |
| MMPM-002    | Sales Management                                      |  |  |  |
| MMPM-003    | Product Management                                    |  |  |  |
| MMPM-005    | Marketing of Services                                 |  |  |  |
| MMPM-004    | International Marketing                               |  |  |  |
| MMPM-006    | Marketing Research                                    |  |  |  |
| MMPM-008    | Management of Marketing Communication and Advertising |  |  |  |
| MMPM-011    | Rural Marketing                                       |  |  |  |
| MP-012      | Retail Marketing                                      |  |  |  |

# List of Area-wise Specialization Courses (7 Courses to be selected, four in 3<sup>rd</sup> and three in 4<sup>th</sup> Semester) Services Management (New) SPECIALISATION

| Course code | Course Title                          |  |  |  |
|-------------|---------------------------------------|--|--|--|
| MMPH-002    | Human Resource Development            |  |  |  |
| MMPO-005    | Logistics and Supply Chain Management |  |  |  |
| MMPF-006    | Management of Financial Services      |  |  |  |
| MMPM-005    | Marketing of Services                 |  |  |  |
| MMPM-012    | Retail Marketing                      |  |  |  |
| MMPF-012    | Marketing of Financial Services       |  |  |  |
| MMPF-011    | Management of Insurance Services      |  |  |  |